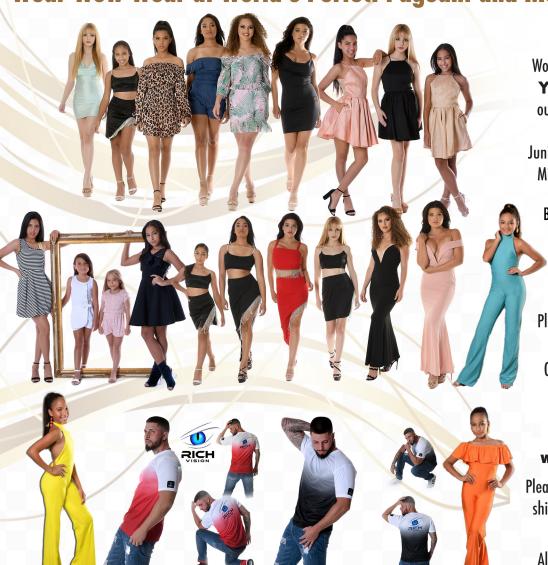

## Wear Wow Wear at World's Perfect Pageant and Model Search and NYFW!

Included in the Perfect entry fee for World's Perfect Pageant and Model Search is **YOUR choice of Wow Wear** outfit for the opening number for the Little Miss (4-7 years), Preteen (8-12 years), Junior Teen (13-15 years), Teen (16-19 years), Miss (20-29 years), Woman (30-49 years), Classic Woman (50 years and up), Boy (7-12 years), Young Man (13-19 years) and Man (20-59 years)

> The Wow Wear is worn during the **Opening Number and Fashion Walk** with On-Stage Question.

Please note the 4-7 years are not asked an On-Stage Question.

Once you have paid the entry feel in full, you are able to order your Wow Wear selection.

All of the designs will be available at

www.worldsperfectpageant.com

Please note, each model will be responsible for shipping; the shipping cost is not included in the \$395.00 entry fee.

All sizes available, both men and women's (regular and plus size), and children's.